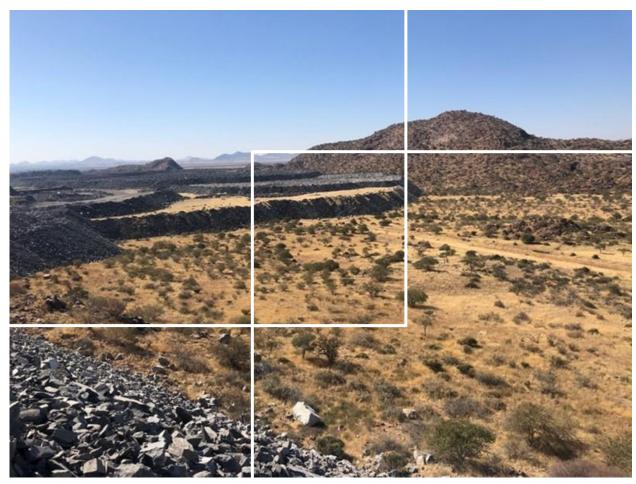

Proposed Activities: The Proponent intends to construct a 20 Mm<sup>3</sup> Tailings Storage Facility (TSF 3) at the Navachab Gold

TSF 3 will receive residue from the Navachab Carbon-In-Pulp plant. TSF 3 will be built using the coarse fraction of tailings sands from cyclones and using non-mineralized run of mine waste rock. The area of TSF 3 will be approximately 40 to 50 ha, with one main dam of approximately 20 to 25 m in height and approximately 700 to 800 m in length.