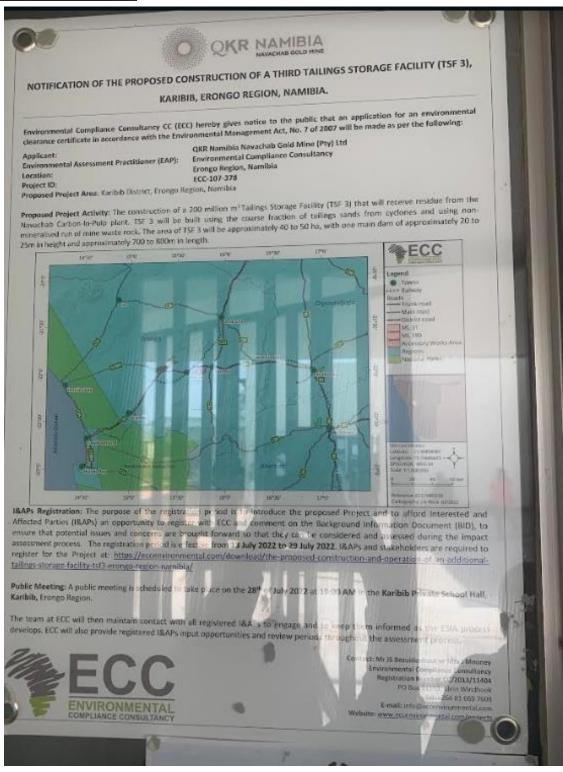

## NOTICE OF AN ENVIRONMENTAL ASSESSMENT FOR THE PROPOSED CONSTRUCTION OF AN ADDITIONAL TAILINGS STORAGE FACILITY, KARIBIB, ERONGO REGION, NAMIBIA.

Environmental Compliance Consultancy CC (ECC) hereby gives notice to the public that an application for an environmental clearance certificate in terms of the Environmental Management Act, No. 7 of 2007 will be made as per the following:

Applicant/ Proponent: Environmental Assessment Practitioner (EAP): Location:

QKR Namibia Navachab Gold Mine (Pty) Ltd Environmental Compliance Consultancy Erongo Region, Namibia

Project: The proposed construction of an additional Tailings Storage Facility (TSF 3) at Navachab Gold Mine, Erongo Region, Namibia.

Proposed Activities: The Proponent intends to construct a 20 Mm<sup>3</sup> Tailings Storage Facility (TSF 3) at the Navachab Gold

TSF 3 will receive residue from the Navachab Carbon-In-Pulp plant. TSF 3 will be built using the coarse fraction of tailings sands from cyclones and using non-mineralized run of mine waste rock. The area of TSF 3 will be approximately 40 to 50 ha, with one main dam of approximately 20 to 25 m in height and approximately 700 to 800 m in length.

Purpose of the review and registration period: The purpose of the review and registration period is to introduce the proposed Project and to afford registered interested and affected parties (I&APS) an opportunity to comment on the Background Information Document (BID) to ensure that all issues and concerns are brought forward, captured and considered further in the assessment.

Public meeting: A public meeting is scheduled to take place on the 28th of July 2022 at 10:00 AM in the Karibib Private School Hall, Karibib, Erongo Region.

The registration period is effective from 13 July 2022 to 29 July 2022. L&APs and stakeholders are required to register for the project at: <a href="https://eccenvironmental.com/download/the-proposed-construction-and-operation-of-an-additional-tailings-storage-facility-tsf3-erongo-region-namibia/">https://eccenvironmental.com/download/the-proposed-construction-and-operation-of-an-additional-tailings-storage-facility-tsf3-erongo-region-namibia/</a>

The team at ECC will then maintain contact with all registered I&APs to keep them informed and engaged as the ESIA process develops, ECC will also provide registered I&APs relevant documents to review during the assessment process.

Environmental Compliance Consultancy Registration Number: CC/2013/11404 Members: Mr JS Bezuidenhout or Mrs J Mooney PO Box 91193, Klein Windhoek Tel: +264 81 669 7608

E-mail: info@eccenvironmental.com
Website: www.eccenvironmental.com/projects
Project ID: ECC-107-378-ADT-04-A