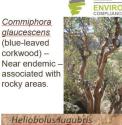

Proposed Activities: The Proponent intends to construct a 20 Mm<sup>3</sup> Tailings Storage Facility (TSF 3) at the Navachab Gold

TSF 3 will receive residue from the Navachab Carbon-In-Pulp plant. TSF 3 will be built using the coarse fraction of tailings sands from cyclones and using non-mineralized run of mine waste rock. The area of TSF 3 will be approximately 40 to 50 ha, with one main dam of approximately 20 to 25 m in height and approximately 700 to 800 m in length.