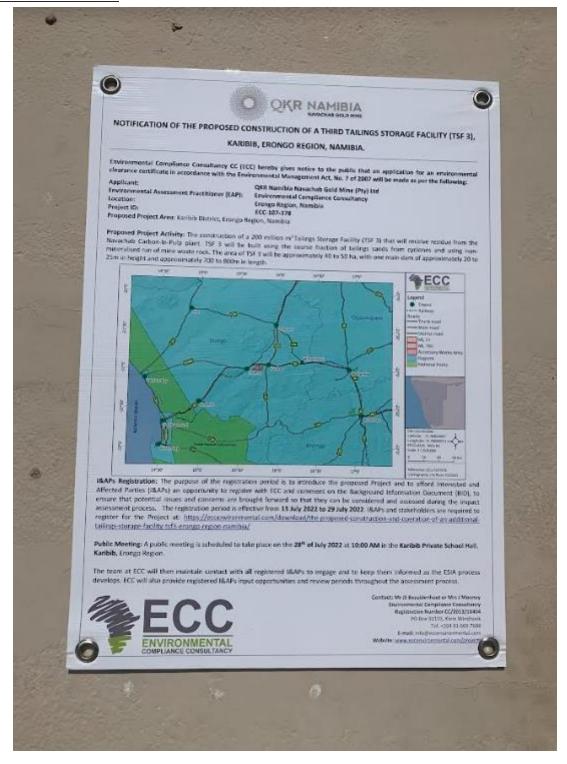

## NOTICE OF AN ENVIRONMENTAL ASSESSMENT FOR THE PROPOSED CONSTRUCTION OF AN ADDITIONAL TAILINGS STORAGE FACILITY, KARIBIB, ERONGO REGION, NAMIBIA.

Environmental Compliance Consultancy CC (ECC) hereby gives notice to the public that an application for an environmental clearance certificate in terms of the Environmental Management Act, No. 7 of 2007 will be made as per the following:

Applicant/ Proponent: Environmental Assessment Practitioner (EAP): Location:

QKR Namibia Navachab Gold Mine (Pty) Ltd Environmental Compliance Consultancy Erongo Region, Namibia

Project: The proposed construction of an additional Tailings Storage Facility (TSF 3) at Navachab Gold Mine, Erongo Region, Namibia.

Proposed Activities: The Proponent intends to construct a 20 Mm<sup>3</sup> Tailings Storage Facility (TSF 3) at the Navachab Gold

TSF 3 will receive residue from the Navachab Carbon-In-Pulp plant. TSF 3 will be built using the coarse fraction of tailings sands from cyclones and using non-mineralized run of mine waste rock. The area of TSF 3 will be approximately 40 to 50 ha, with one main dam of approximately 20 to 25 m in height and approximately 700 to 800 m in length.

Purpose of the review and registration period: The purpose of the review and registration period is to introduce the proposed Project and to afford registered interested and affected parties (I&APS) an opportunity to comment on the Background Information Document (BID) to ensure that all issues and concerns are brought forward, captured and considered further in the assessment.

Public meeting: A public meeting is scheduled to take place on the 28th of July 2022 at 10:00 AM in the Karibib Private School Hall, Karibib, Erongo Region.

The registration period is effective from 13 July 2022 to 29 July 2022. L&APs and stakeholders are required to register for the project at: <a href="https://eccenvironmental.com/download/the-proposed-construction-and-operation-of-an-additional-tailings-storage-facility-tsf3-erongo-region-namibia/">https://eccenvironmental.com/download/the-proposed-construction-and-operation-of-an-additional-tailings-storage-facility-tsf3-erongo-region-namibia/</a>

The team at ECC will then maintain contact with all registered I&APs to keep them informed and engaged as the ESIA process develops, ECC will also provide registered I&APs relevant documents to review during the assessment process.

Environmental Compliance Consultancy Registration Number: CC/2013/11404 Members: Mr JS Bezuidenhout or Mrs J Mooney PO Box 91193, Klein Windhoek Tel: +264 81 669 7608

E-mail: info@eccenvironmental.com
Website: www.eccenvironmental.com/projects
Project ID: ECC-107-378-ADT-04-A