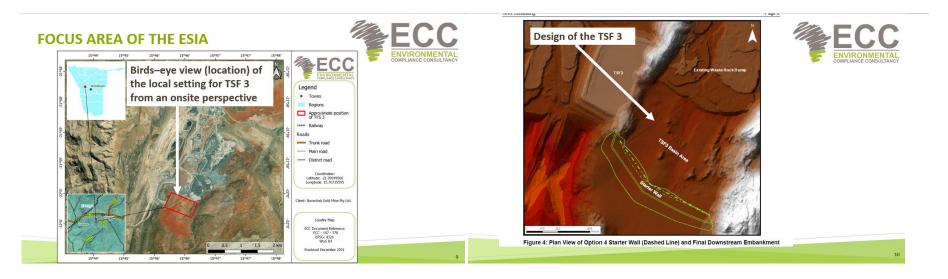

Proposed Activities: The Proponent intends to construct a 20 Mm<sup>3</sup> Tailings Storage Facility (TSF 3) at the Navachab Gold

TSF 3 will receive residue from the Navachab Carbon-In-Pulp plant. TSF 3 will be built using the coarse fraction of tailings sands from cyclones and using non-mineralized run of mine waste rock. The area of TSF 3 will be approximately 40 to 50 ha, with one main dam of approximately 20 to 25 m in height and approximately 700 to 800 m in length.